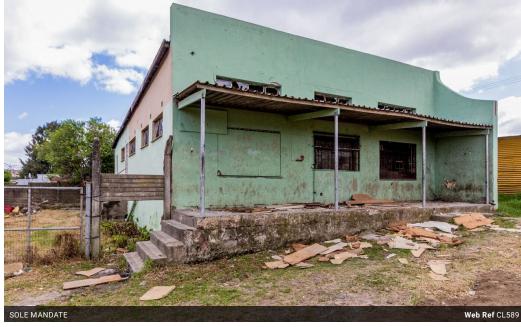

## COMMERCIAL PROPERTY IN MDANTSANE

ON AUCTION

An incredible opportunity to acquire a vacant commercial shop in the bustling area of NU9, Mdantsane. This property is set to go under the hammer and must be sold to the highest bidder.

Situated on an Erf measuring 300 square meters, the property offers excellent visibility and access in one of East London's busiest townships. The building is currently in need of repair, making it the perfect project for investors or entrepreneurs looking to unlock potential in a growing commercial hub.