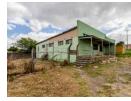

## COMMERCIAL PROPERTY IN MDANTSANE

ON AUCTION

An incredible opportunity to acquire a vacant commercial shop in the bustling area of NU9, Mdantsane. This property is set to go under the hammer and must be sold to the highest bidder.

Situated on an Erf measuring 300 square meters, the property offers excellent visibility and access in one of East London's busiest townships. The building is currently in need of repair, making it the perfect project for investors or entrepreneurs looking to unlock potential in a growing commercial hub.