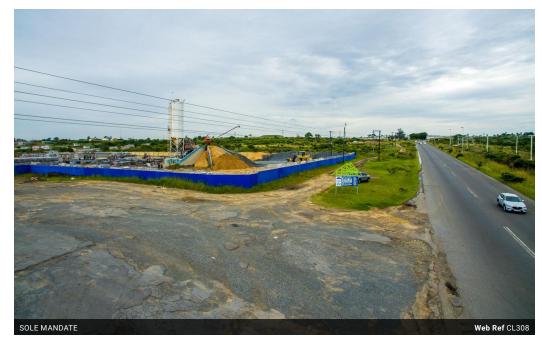

## COMMERCIAL / INDUSTRIAL ZONED LAND

We offer for sale 2 commercial / industrial zoned plots on the very busy Mdantsane Access Road.

Plot 1: Remainder of portion 41 of Farm 832 - fully walled with concrete slab, currently used by cement brick / block manufacturer, in extent 19187m2

Plot 2: Portion 2 of Portion 41 of Farm 832 - Undeveloped level ground, in extent 16 200m2

These plots are ideal for warehousing, manufacturing or any wholesale and retail business.