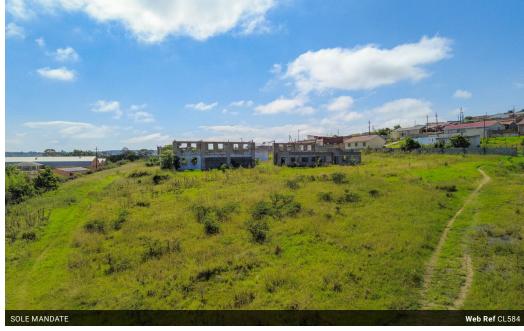

## VACANT PLOT FOR SALE IN KING WILLIAMS TOWN

A prime 17,006m² industrial vacant plot is going under the hammer! Fully walled and offering excellent visibility, this property is ideally situated near the Department of Social Development building, making it a strategic investment opportunity. Whether for development, warehousing, or logistics, this well-positioned site is ready for your next big venture. Don't miss out on this exceptional property! Contact us today for more information.

Venue: On site - Erf 5442, Beacon Hill, King Williams Town

Date / Time: Tuesday 15th April 2025 @11am

Viewing: By appointment or 1 hour prior to Auction
ACT FAST - OPPORTUNITIES LIKE THIS DON'T COME AROUND OFTEN!