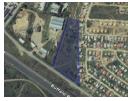

## VACANT PLOT FOR SALE IN KING WILLIAMS TOWN

A prime 17,006m² industrial vacant plot is going under the hammer! Fully walled and offering excellent visibility, this property is ideally situated near the Department of Social Development building, making it a strategic investment opportunity. Whether for development, warehousing, or logistics, this well-positioned site is ready for your next big venture. Don't miss out on this exceptional property! Contact us today for more information.

Venue: On site - Erf 5442, Beacon Hill, King Williams Town

Date / Time: Tuesday 15th April 2025 @11am

Viewing: By appointment or 1 hour prior to Auction
ACT FAST - OPPORTUNITIES LIKE THIS DON'T COME AROUND OFTEN!