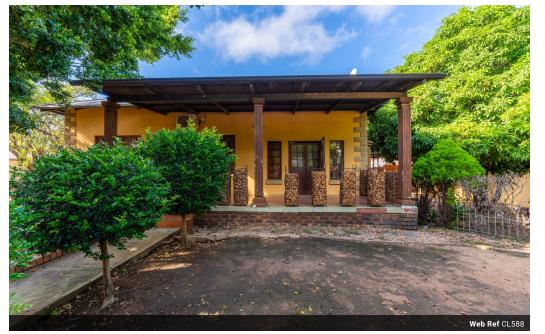

## Zoning for medical consulting rooms and wellness spa

If you're seeking a prime location near the Polokwane Provincial Hospital for your medical practice or wellness spa (zoning for both), this is the ultimate property for your business. This property offers great visibility and accessibility, featuring ample parking, wooden floors, three consulting rooms, two bathrooms, and a kitchen.

It is securely fenced with electric fencing and features prepaid water and electricity. Your patients or spa guests will love walking

Yes

4

#### Features

Zoning Commercial

Interior Air Conditioning

Yes

**Exterior** Security Open Parking Bays **Sizes** Floor Size Land Size

130m² 910m²

https://www.meridianrealty.co.za