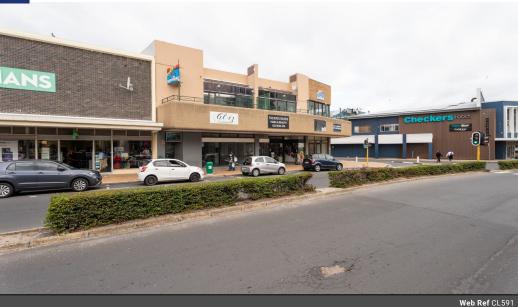

## Commercial Property in Strand North

Prime Commercial Property in Strand North.

Income-Generating Investment Opportunity - Regd VAT entity.

Located just 100 meters from the beautiful Strand beachfront, this two-storey commercial property offers an excellent investment opportunity. The ground floor features three retail spaces, currently generating an income of R60,000 per month. The first floor, which is currently vacant, has the potential to generate an additional R50,000 per month. The property boasts a Gross Lettable Area (GLA) of approximately 1,544m² on an 855m² erf and is zoned GB4. The main tenant on the ground floor is a successful and popular commercial laundry. This north-facing property offers further potential to astute investors due to its prime location near