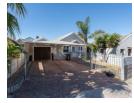

## 2 Bedroom House in Protea Village

Charming Home with Jacuzzi, Built-in Bar & Versatile Living Spaces!

Located in the sought-after Protea Village, Brackenfell, this inviting 2-bedroom home is perfect for first-time buyers or investors looking for a great opportunity. The open-plan living and kitchen area, equipped with air conditioning, creates a comfortable and welcoming space. Both bedrooms feature built-in cupboards, while the full bathroom includes both a bathtub and a shower. A highlight of the home is its entertainment area, boasting a built-in bar, a spacious deck, and a built-in braai-ideal for hosting family and friends.

## **Features**

| Pets Allowed | Yes |                     |      |            |       |
|--------------|-----|---------------------|------|------------|-------|
| Interior     |     | Exterior            |      | Sizes      |       |
| Bedrooms     | 2   | Garages             | 2    | Floor Size | 134m² |
| Bathrooms    | 1   | Carports / Parkings | 5    | Land Size  | 272m² |
| Kitchens     | 1   | Security            | Yes  |            |       |
| Recep. Rooms | 2   | Pool                | No   |            |       |
| Furnished    | No  | Views               | True |            |       |