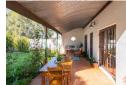

Open-plan kitchen and living area with 3 spacious bedrooms (one used as dining room currently) and 2 bathrooms in the main house. Separate flat consisting of a large room (currently used for furniture storage) and an en-suite bathroom. The picture is framed by a quaint, pet safe garden and sparkling pool.