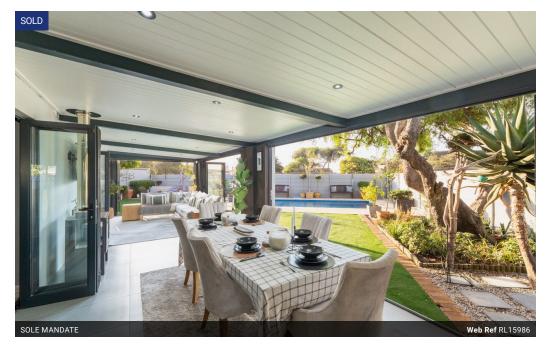

## Exceptional Family Oasis in Ottery: Where Modern Comfort Meets Year-Round Entertainment!

Situated in a tranquil pocket of Ottery, this immaculately maintained residence is a true entertainer's dream and ideal for families seeking a vibrant lifestyle. Designed with gatherings and celebrations in mind, the property features exceptional amenities that elevate both indoor and outdoor living.

At the heart of this home is the sunny, north-facing entertainment and patio area, fully enclosed to allow for year-round enjoyment. This inviting space seamlessly extends the indoor living area and is equipped with an indoor braai and a cozy wood-burning stove, making it perfect for hosting friends and family during any season. The open-plan kitchen, complete with a separate scullery for added convenience, flows effortlessly into the dining and living room. Adorned with a stylish fireplace and air conditioning for year-round...