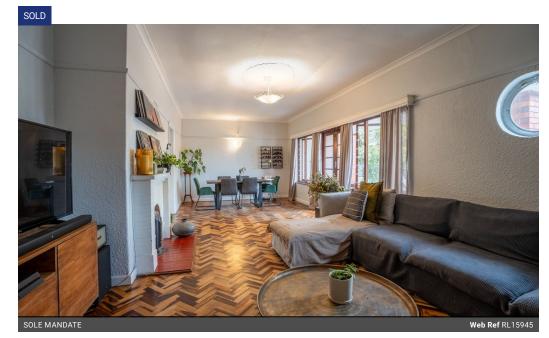

## LARGER OLDER FAMILY HOME ON SIZEABLE PLOT

Well located in Woodgate Road, Central Plumstead - 196sqm house on a large 661sqm plot. Featuring large lounge/dining room with fireplace and lots of light. 4 bedrooms with high ceilings and bathroom facilities for the whole family. Large office on one end of the house with separate entrance (or 5th bedroom). Neat kitchen piped for gas stove plus two separate laundry rooms.

Single garage (20sqm) plus parking area for another 2 cars. Lovely front patio, plus ample lawn play areas at front and back, which also has a fire pit. Two outside storage cabins plus well point. Secure gated perimeter and railway travel close by. Nearby schools (Plumstead High and Primary). Don't wait or hesitate - we expect this great home to sell soonest! Exclusive sole mandate.