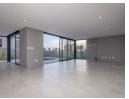

As you enter, you'll be greeted by a spacious and airy open-plan living room, dining room, and kitchen, seamlessly blending into each other. The stylish kitchen features a breakfast counter, a convenient center island, ample cupboard and counter space, a builtin eye-level oven, microwave, and a built-in braai. The entire space opens up to a lush garden with a sparkling blue swimming pool, creating a perfect setting for entertaining guests or enjoying family time. The scullery and laundry area are thoughtfully designed with under-counter space for three appliances, ensuring functionality without compromising on aesthetics. A guest toilet on the main floor adds to the...