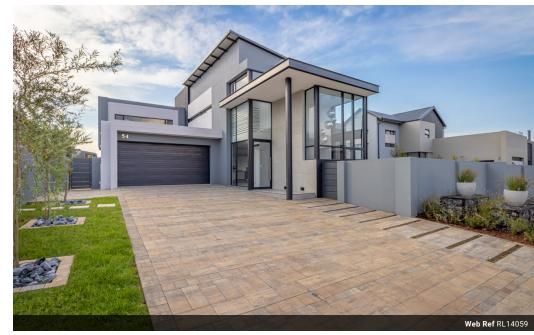

## Impressive New 4 Bedroom, 4 Bathroom House in Midstream Ridge

Welcome to your dream home in the heart of Midstream Ridge! This just-completed, stunning 4-bedroom property is the epitome of modern luxury and comfort.

As you enter, you'll be greeted by a spacious and airy open-plan living room, dining room, and kitchen, seamlessly blending into each other. The stylish kitchen features a breakfast counter, a convenient center island, ample cupboard and counter space, a builtin eye-level oven, microwave, and a built-in braai. The entire space opens up to a lush garden with a sparkling blue swimming pool, creating a perfect setting for entertaining guests or enjoying family time. The scullery and laundry area are thoughtfully designed with under-counter space for three appliances, ensuring functionality without compromising on aesthetics. A guest toilet on the main floor adds to the...

## **Features**

| Pets Allowed | Yes |                     |       |            |       |
|--------------|-----|---------------------|-------|------------|-------|
| Interior     |     | Exterior            |       | Sizes      |       |
| Bedrooms     | 4   | Garages             | 3     | Floor Size | 387m² |
| Bathrooms    | 4.5 | Carports / Parkings | 4     | Land Size  | 650m² |
| Kitchens     | 1   | Security            | Yes   |            |       |
| Recep. Rooms | 2   | Dom. Accom.         | 1     |            |       |
| Studies      | 1   | Pool                | Yes   |            |       |
| Furnished    | No  | Views               | False |            |       |