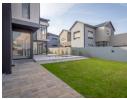

As you enter, you'll be greeted by a spacious and airy open-plan living room, dining room, and kitchen, seamlessly blending into each other. The stylish kitchen features a breakfast counter, a convenient center island, ample cupboard and counter space, a builtin eye-level oven, microwave, and a built-in braai. The entire space opens up to a lush garden with a sparkling blue swimming pool, creating a perfect setting for entertaining guests or enjoying family time. The scullery and laundry area are thoughtfully designed with under-counter space for three appliances, ensuring functionality without compromising on aesthetics. A guest toilet on the main floor adds to the...