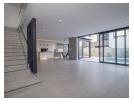

As you enter, you'll be greeted by a spacious and airy open-plan living room, dining room, and kitchen, seamlessly blending into each other. The stylish kitchen features a breakfast counter, a convenient center island, ample cupboard and counter space, a builtin eye-level oven, microwave, and a built-in braai. The entire space opens up to a lush garden with a sparkling blue swimming pool, creating a perfect setting for entertaining guests or enjoying family time. The scullery and laundry area are thoughtfully designed with under-counter space for three appliances, ensuring functionality without compromising on aesthetics. A guest toilet on the main floor adds to the...