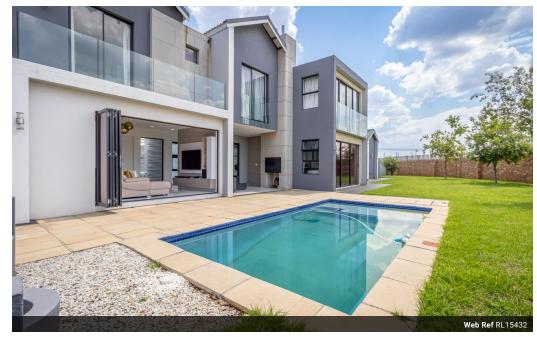

## Stylish and modern 4 bedroom family home in Meadows

Enter into a world of contemporary refinement with this exquisite home, where style meets functionality in every detail. Situated in the popular Midstream Meadows, this property offers a harmonious blend of sophistication and practicality, making it the ideal retreat for modern living. The heart of the home is an expansive open-plan living space that seamlessly integrates the kitchen, dining, and lounge areas. The kitchen is a chefs delight with a 2-plate gas hob, electric glass hob, automated extractor fan, built-in eye level microwave and oven. A separate scullery ensures the main kitchen remains a clutter-free zone, making everyday living and entertaining a breeze. The main lounge is a statement of elegance, featuring a sleek built-in bar, perfect for hosting and entertaining guests. Adjacent to it, a second lounge offers...

## **Features**

| Pets Allowed | Yes |                     |       |            |       |
|--------------|-----|---------------------|-------|------------|-------|
| Interior     |     | Exterior            |       | Sizes      |       |
| Bedrooms     | 4   | Garages             | 3     | Floor Size | 335m² |
| Bathrooms    | 4   | Carports / Parkings | 4     | Land Size  | 901m² |
| Kitchens     | 1   | Security            | Yes   |            |       |
| Recep. Rooms | 2   | Dom. Accom.         | 1     |            |       |
| Studies      | 1   | Pool                | Yes   |            |       |
| Furnished    | No  | Views               | False |            |       |