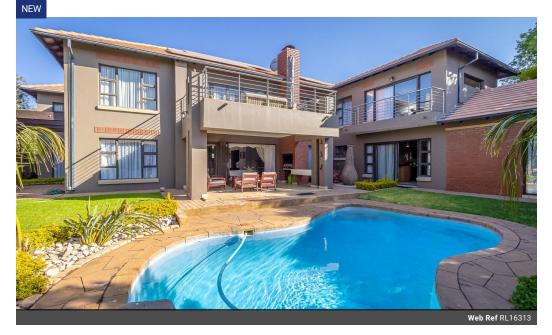

## 6 Bedroom House For Sale in Midstream Estate

This is a beautiful large, 7 bedroom property close to Midstream College. The property is in excellent condition and features 2 lounges and dining room opening up to the covered braai area, a beautiful garden and a sparkling blue swimming pool. The modern kitchen comes with a center island which also serves as breakfast counter, built in oven and microwave. There is an adjacent pantry and scullery with under counter space for all your appliances. At ground level we also find a wine cellar, a study and a guest bedroom with adjacent bathroom. Up stairs we find a pajama lounge with access to the balcony and 5 additional bedrooms, 2 of them with ensuite bathrooms. The spacious master bedroom offers walk in closets with an abundance of cupboard space, a luxurious bathroom and access to an additional balcony. Included with the...

#### Features

| Pets Allowed | Yes |                     |       |            |  |
|--------------|-----|---------------------|-------|------------|--|
| Interior     |     | Exterior            |       | Sizes      |  |
| Bedrooms     | 7   | Garages             | 3     | Floor Size |  |
| Bathrooms    | 5   | Carports / Parkings | 4     | Land Size  |  |
| Kitchens     | 1   | Security            | Yes   |            |  |
| Recep. Rooms | 3   | Dom. Accom.         | 1     |            |  |
| Studies      | 1   | Pool                | Yes   |            |  |
| Furnished    | No  | Views               | False |            |  |