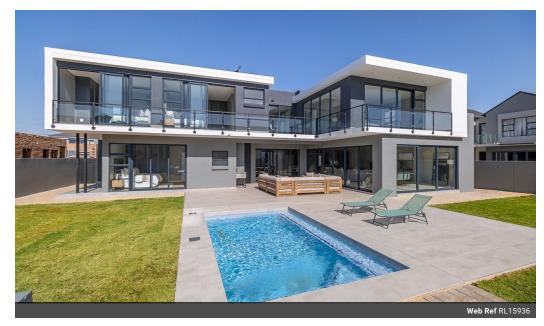

## Luxurious, brand new 4 Bedroom house in Midstream Heights

Luxury Home in Midstream Heights. This is your opportunity to own a truly exquisite, modern family home in the highly soughtafter Midstream Heights Estate. Built by an established and reputable developer, ensuring superior quality and attention to detail throughout. From the moment you enter, you're greeted by expansive open-plan living and dining areas that create a seamless flow, perfect for both relaxed family living and sophisticated entertaining. The modern kitchen is a chef's dream, beautifully designed with high-end finishes, built in SMEG Microwave, eye level oven, coffee machine and a separate scullery to keep the space functional and clutter-free. Enclosed braai room, ideal for year-round indoor-outdoor entertaining. This space opens onto an inviting open-air patio, where you can unwind or entertain guests while...

## **Features**

| Pets Allowed | Yes |                     |       |            |         |
|--------------|-----|---------------------|-------|------------|---------|
| Interior     |     | Exterior            |       | Sizes      |         |
| Bedrooms     | 4   | Garages             | 3     | Floor Size | 467m²   |
| Bathrooms    | 4.5 | Carports / Parkings | 4     | Land Size  | 1,000m² |
| Kitchens     | 1   | Security            | Yes   |            |         |
| Recep. Rooms | 4   | Dom. Accom.         | 1     |            |         |
| Studies      | 1   | Pool                | Yes   |            |         |
| Furnished    | No  | Views               | False |            |         |