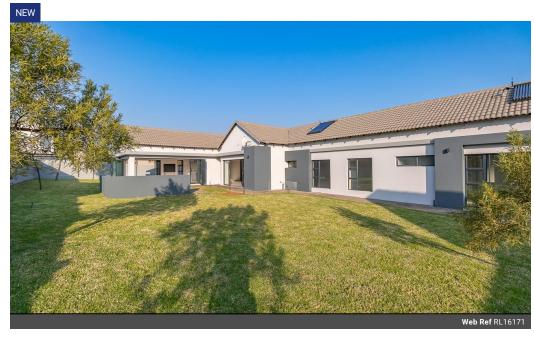

## PERFECT 4 BEDROOM HOUSE IN MIDSTREAM MEADOWS

This unique property of 337m2 sitting on a large 1000m2 stand is a single level 4 bedroom newly built house. On entering the house, you immediately see that there is a lot of space wherever you look. The open plan living room - dining room opens up to the patio with a boma. The braai room with built in braai is connected to the living area and also opens up to the patio with large stacking doors all around. A guest bedroom is located by the entrance with an adjacent bathroom. The open plan kitchen comes with a lot of cupboard space, plenty of counter space, a center island which also serves as breakfast counter and gas stove with extraction fan. The scullery is located next to the kitchen and is made with 3 undercounter places for appliances. A back door leads to the laundry lines and a full staff room. From here a hallway...