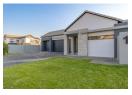

## PERFECT 4 BEDROOM HOUSE IN MIDSTREAM MEADOWS

This unique property of 337m2 sitting on a large 1000m2 stand is a single level 4 bedroom newly built house. On entering the house, you immediately see that there is a lot of space wherever you look. The open plan living room - dining room opens up to the patio with a boma. The braai room with built in braai is connected to the living area and also opens up to the patio with large stacking doors all around. A guest bedroom is located by the entrance with an adjacent bathroom. The open plan kitchen comes with a lot of cupboard space, plenty of counter space, a center island which also serves as breakfast counter and gas stove with extraction fan. The scullery is located next to the kitchen and is made with 3 undercounter places for appliances. A back door leads to the laundry lines and a full staff room. From here a hallway...

## Features

| Pets Allowed | Yes |                     |       |            |                     |
|--------------|-----|---------------------|-------|------------|---------------------|
| Interior     |     | Exterior            |       | Sizes      |                     |
| Bedrooms     | 4   | Garages             | 3     | Floor Size | 337m²               |
| Bathrooms    | 4   | Carports / Parkings | 3     | Land Size  | 1,002m <sup>2</sup> |
| Kitchens     | 1   | Security            | Yes   |            |                     |
| Recep. Rooms | 2   | Dom. Accom.         | 1     |            |                     |
| Studies      | 1   | Pool                | No    |            |                     |
| Furnished    | No  | Views               | False |            |                     |