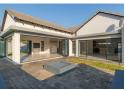

## PERFECT 4 BEDROOM HOUSE IN MIDSTREAM MEADOWS

This unique property of 337m2 sitting on a large 1000m2 stand is a single level 4 bedroom newly built house. On entering the house, you immediately see that there is a lot of space wherever you look. The open plan living room - dining room opens up to the patio with a boma. The braai room with built in braai is connected to the living area and also opens up to the patio with large stacking doors all around. A guest bedroom is located by the entrance with an adjacent bathroom. The open plan kitchen comes with a lot of cupboard space, plenty of counter space, a center island which also serves as breakfast counter and gas stove with extraction fan. The scullery is located next to the kitchen and is made with 3 undercounter places for appliances. A back door leads to the laundry lines and a full staff room. From here a hallway...