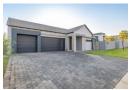

## PERFECT 4 BEDROOM HOUSE IN MIDSTREAM MEADOWS

This unique property of 337m2 sitting on a large 1000m2 stand is a single level 4 bedroom newly built house. On entering the house, you immediately see that there is a lot of space wherever you look. The open plan living room - dining room opens up to the patio with a boma. The braai room with built in braai is connected to the living area and also opens up to the patio with large stacking doors all around. A guest bedroom is located by the entrance with an adjacent bathroom. The open plan kitchen comes with a lot of cupboard space, plenty of counter space, a center island which also serves as breakfast counter and gas stove with extraction fan. The scullery is located next to the kitchen and is made with 3 undercounter places for appliances. A back door leads to the laundry lines and a full staff room. From here a hallway...

## Features

| Pets Allowed | Yes |                     |       |            |                     |
|--------------|-----|---------------------|-------|------------|---------------------|
| Interior     |     | Exterior            |       | Sizes      |                     |
| Bedrooms     | 4   | Garages             | 3     | Floor Size | 337m²               |
| Bathrooms    | 4   | Carports / Parkings | 3     | Land Size  | 1,002m <sup>2</sup> |
| Kitchens     | 1   | Security            | Yes   |            |                     |
| Recep. Rooms | 2   | Dom. Accom.         | 1     |            |                     |
| Studies      | 1   | Pool                | No    |            |                     |
| Furnished    | No  | Views               | False |            |                     |