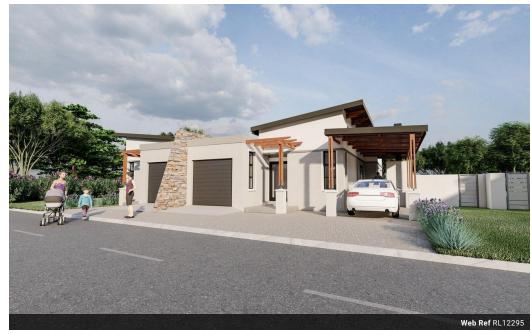

## Modern 2 to 3 Bedroom Houses

Pricing will, depend on your requirements, range from R2 930 000 to R3 940 000-00 for the various residential opportunities.

The units being constructed will have offerings of two and three-bedroom houses and also apartments that will suit every lifestyle requirement needed and there are estate architects who will assist buyers with alternative designs and finishes of their respective choices at reduced fee structures. The units will have built-in braai s, balconies, and prepaid electricity meters. With inverter system for power backup. This specific unit will have a single Garage with optional carport.

Come and enjoy beautiful mountain views, close to all the lovely beaches and George airport.

Unit Type A - 2 Bedrooms, 2 Bathrooms

120m2 @ R2 930 000

Unit Type A - 3 Bedrooms, 2 Bathrooms

134m2 @ R3 080...

## **Features**

| Pets Allowed | Yes |          |      |            |       |
|--------------|-----|----------|------|------------|-------|
| Interior     |     | Exterior |      | Sizes      |       |
| Bedrooms     | 3   | Garages  | 1    | Floor Size | 134m² |
| Bathrooms    | 2   | Security | Yes  |            |       |
| Kitchens     | 1   | Pool     | No   |            |       |
| Recep. Rooms | 2   | Views    | True |            |       |
| Furnished    | No  |          |      |            |       |