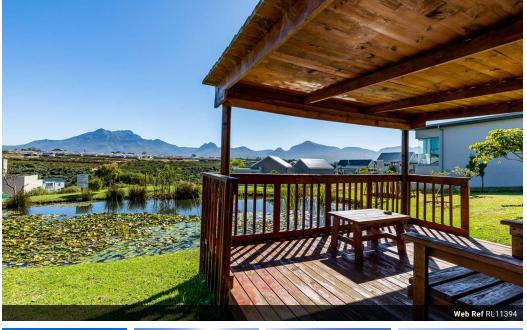

## Vacant land/Plot for sale in Welgelen Estate

Large stand for sale with beautifull view.

This is truly a wonderful and one of the last stands in the sort after and secure Welgelegen Estate, situated on the eastern outskirts of George. With views of the mountains and overlooks a greenbelt of the indigenous fynbos. Welgelegen is regarded as one of the premier estates in George with 24 hour security giving you peace and comfort.

Architectural drawings included in the price should you choose so or design from scratch. Contour survey of stand included.

Situated in the prestigious and beautiful Welgelegen , you will be close to a number of golf courses, the city centre, schools and 10 minutes away from the airport.