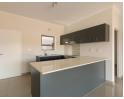

These stunning units provide open plan living areas inclusive of kitchen with granite countertops, stove (gas and hob) and lounge that lead onto either a private garden/patio if you are ground floor or balcony on upper floors. With 1 bedroom and 1 modern bathroom.