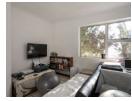

The open-plan lounge and kitchen create a spacious, light-filled living area. The kitchen comes equipped with plenty of cupboard space, an under-counter oven, hob, extractor fan, and a dedicated space for a washing machine. The tiled living area ensures low maintenance, everyday ease.