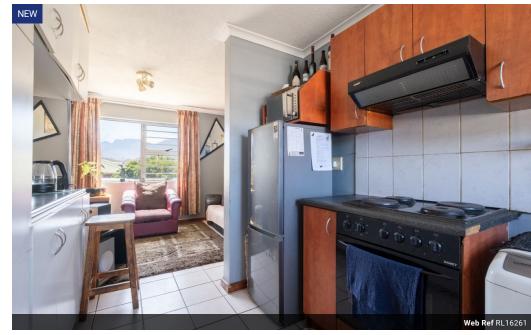

## 2 Bedroom Apartment - Gordons Bay

This delightful apartment boasts two inviting bedrooms with built-in closets, a contemporary bathroom featuring a bathtub, shower over the bath, basin, and toilet. The open-plan layout of the lounge and kitchen creates a cozy and inviting atmosphere, ideal for spending quality time with loved ones. The well-designed kitchen is equipped with built-in cupboards, an under-counter oven, and hob. Additionally, the apartment comes with the convenience of an undercover parking space.

## **Features**

| Interior     |    | Exterior            |      | Sizes      |                     |
|--------------|----|---------------------|------|------------|---------------------|
| Bedrooms     | 2  | Carports / Parkings | 1    | Floor Size | 44m²                |
| Bathrooms    | 1  | Security            | Yes  | Land Size  | 5,823m <sup>2</sup> |
| Kitchens     | 1  | Pool                | No   |            |                     |
| Recep. Rooms | 1  | Views               | True |            |                     |
| Furnished    | No |                     |      |            |                     |