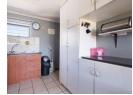

## 2 Bedroom Apartment - Gordons Bay

This delightful apartment boasts two inviting bedrooms with built-in closets, a contemporary bathroom featuring a bathtub, shower over the bath, basin, and toilet. The open-plan layout of the lounge and kitchen creates a cozy and inviting atmosphere, ideal for spending quality time with loved ones. The well-designed kitchen is equipped with built-in cupboards, an under-counter oven, and hob. Additionally, the apartment comes with the convenience of an undercover parking space.