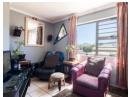

## 2 Bedroom Apartment - Gordons Bay

This delightful apartment boasts two inviting bedrooms with built-in closets, a contemporary bathroom featuring a bathtub, shower over the bath, basin, and toilet. The open-plan layout of the lounge and kitchen creates a cozy and inviting atmosphere, ideal for spending quality time with loved ones. The well-designed kitchen is equipped with built-in cupboards, an under-counter oven, and hob. Additionally, the apartment comes with the convenience of an undercover parking space.