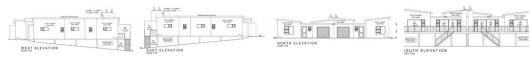

To be constructed on one level, the duet home offers the following:

Three bedrooms and two bathrooms, one of which is a main en-suite. All rooms have built-in cupboards and laminated wood flooring. There is an open-plan living/dining room area with a beautiful kitchen and guest bathroom. An undercover balcony/patio with a built-in braai is accessed through sliding doors from the living area and master bedroom.