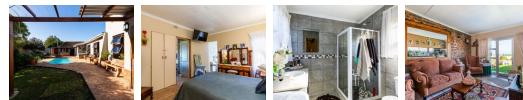

#### Main Farm House:

3 Bedrooms and 2 bathrooms plus an additional 1 bedroom flatlet. The house features a study, kitchen, dinning room, thatched room lapa with braai, boma and swimming pool. Ideal entertainment area! The main house is equipped with a 11kva solar system. Adjacent to the farm house there are 6 self contained flatlets, each with kitchenette, living room, bedroom and bathroom. With a combined rental income of about R30 000 per month.