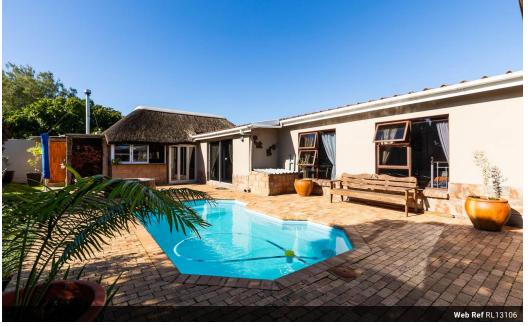

## Very Well Developed Excellent Located Lifestyle Farm

#### "WATCH VIDEO BELOW"

This prestigious lifestyle farm with beautiful ocean and mountain views, is located between Glentana off ramp from the N2 and Glentana Beach. The infrastructure of the property includes:

#### Main Farm House:

3 Bedrooms and 2 bathrooms plus an additional 1 bedroom flatlet. The house features a study, kitchen, dinning room, thatched room lapa with braai, boma and swimming pool. Ideal entertainment area! The main house is equipped with a 11kva solar system. Adjacent to the farm house there are 6 self contained flatlets, each with kitchenette, living room, bedroom and bathroom. With a combined rental income of about R30 000 per month.