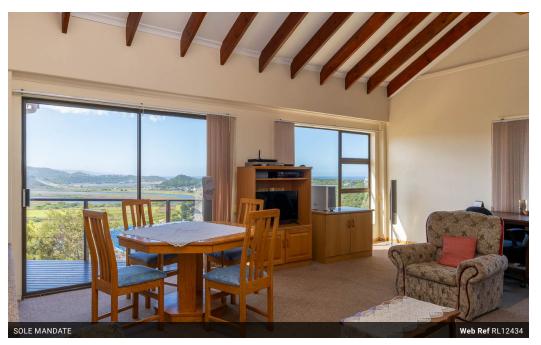

### Secure family and pet friendly home blessed with awesome views.

This expansive multifunctional freestanding home is located in the heart of Groot Brakrivier, half-way to George and Mossel Bay.

This solid and well-maintained home with a dream location enjoys an abundance of natural light throughout. Spectacular views of the river, mountains, ocean and beyond. Let the incredible sunrises wake you up with a first cup of coffee. The superbly spacious home is spread over two levels, with the upper floor boasting an open plan living/dining room, kitchen with lots of cupboards, granite working tops with adjacent scullery and in-house access from the double garage. Main bedroom en suite, second bedroom, bathroom and a formal lounge. The bedrooms are all spacious, fitted with carpets and built-in cupboards. This floor is also wheel chair friendly and a happy place. The owners who love their home...