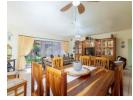

Lower level:

Three spacious tiled bedrooms. Two bathrooms, one full en -suite, the second bathroom has a bath basin and toilet. Expansive open plan living area flowing into an under-roof entertainment area with build in braai. A very functional kitchen with a glass top hob and walk in pantry and separate laundry. An extra length automated double garage with plenty storage and parking space