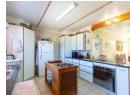

Lower level:

Three spacious tiled bedrooms. Two bathrooms, one full en -suite, the second bathroom has a bath basin and toilet. Expansive open plan living area flowing into an under-roof entertainment area with build in braai. A very functional kitchen with a glass top hob and walk in pantry and separate laundry. An extra length automated double garage with plenty storage and parking space