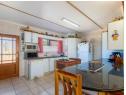

Lower level:

Three spacious tiled bedrooms. Two bathrooms, one full en -suite, the second bathroom has a bath basin and toilet. Expansive open plan living area flowing into an under-roof entertainment area with build in braai. A very functional kitchen with a glass top hob and walk in pantry and separate laundry. An extra length automated double garage with plenty storage and parking space