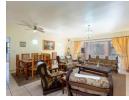

Lower level:

Three spacious tiled bedrooms. Two bathrooms, one full en -suite, the second bathroom has a bath basin and toilet. Expansive open plan living area flowing into an under-roof entertainment area with build in braai. A very functional kitchen with a glass top hob and walk in pantry and separate laundry. An extra length automated double garage with plenty storage and parking space