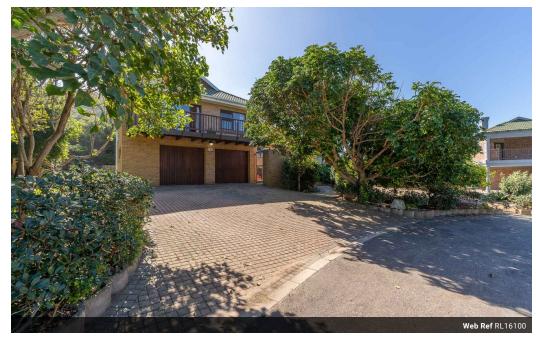

## Low maintenance double story face brick home walking distance to the beach

"Please watch video below"

The beautiful property is situated in Hersham a very popular suburb of Groot Brak-rivier and offers the following:

Lower level:

Three spacious tiled bedrooms. Two bathrooms, one full en -suite, the second bathroom has a bath basin and toilet. Expansive open plan living area flowing into an under-roof entertainment area with build in braai. A very functional kitchen with a glass top hob and walk in pantry and separate laundry. An extra length automated double garage with plenty storage and parking space

Upper level:

Boasts the carpeted master bedroom with full en suite bathroom and own balcony overlooking the green belt area.

Extras:

Wendy house

Outside toilet

Alarm system Pre paid meter

Features

| Pets Allowed | Yes |             |       |            |       |
|--------------|-----|-------------|-------|------------|-------|
| Interior     |     | Exterior    |       | Sizes      |       |
| Bedrooms     | 4   | Garages     | 2     | Floor Size | 290m² |
| Bathrooms    | 3   | Security    | Yes   | Land Size  | 968m² |
| Kitchens     | 1   | Dom. Accom. | 1     |            |       |
| Recep. Rooms | 2   | Pool        | No    |            |       |
| Studies      | 1   | Views       | False |            |       |
| Furnished    | No  |             |       |            |       |