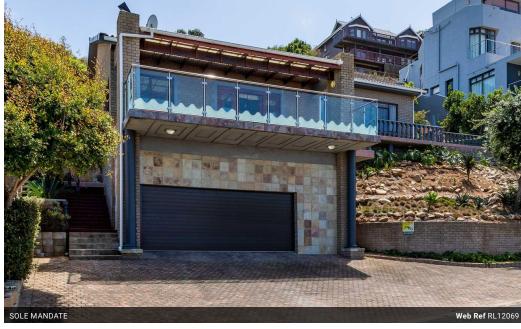

## Home with the most infinite ocean views in Outeniqua Strand

"WATCH VIDEO BELOW" Exclusive sole mandate

This low maintenance face brick home has a relaxed, comfortable and

Spacious feeling with a 930s/m stand an established easy maintenance garden and unbelievable ocean views.

Open +-25s/m balcony ideal as an extra entertainment area as it features a build in braai with ocean views. Two living areas, one with sliding doors to the balcony area.

Extended double garage and storeroom. Perfect for a family or holiday retreat. Ideally position between George and Mossel Bay to enjoy the proximity to...

## **Features**

| Pets Allowed | Yes |          |     |            |       |
|--------------|-----|----------|-----|------------|-------|
| Interior     |     | Exterior |     | Sizes      |       |
| Bedrooms     | 3   | Garages  | 2   | Floor Size | 235m² |
| Bathrooms    | 2   | Security | Yes | Land Size  | 930m² |
| Kitchens     | 1   | Pool     | No  |            |       |
| Recep. Rooms | 2   | Views    | Yes |            |       |