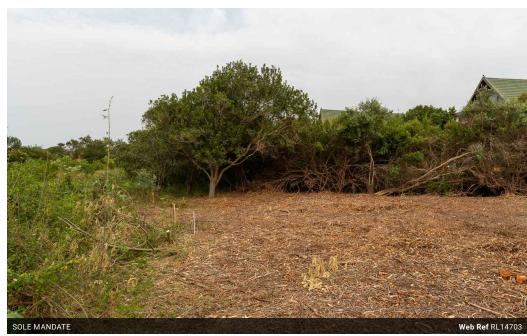

## Vacant land/plot for sale in Outeniqua strand

Exclusive Sole Mandate. Beautiful level 830s/m stand in Outeniqua strand. "WATCH VIDEO BELOW"

The stand is situated in a quiet cul-de-sac in the upper part of Outeniqua strand. Building a double story house, you will be able to have ocean views, or for the investor building a duet house.

Conyoniqua is a small exclusive suburb situated halfway between George (30km) and Mossel Bay (25km). With Grootbrak Rivier only 10min drive, George airport 15min drive and Glentana beach + 5 min drive. Outeniqua strand only has two entrances both under 24/7 camera surveillance monitored by the community watch. The presence of Southern Right and other whales, from June till Oct is one of the areas main attractions. Schools of dolphins can be seen throughout the year.