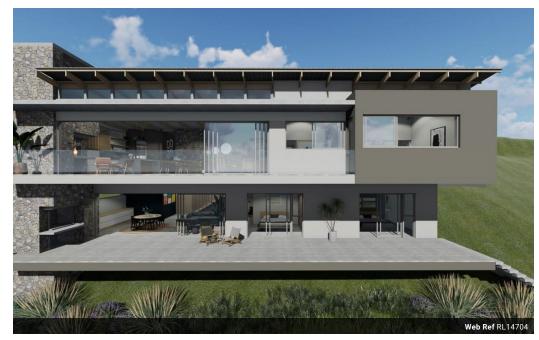

## Vacant plot/land for sale in Outeniqua strand

Exclusive Sole Mandate.

Prime location amazing 1030s/m stand with approved building plans and 180 degree sea views!!! "WATCH VIDEO BELOW"

This is an exceptional investment opportunity, build your once -in-a lifetime family home with breathtaking ocean views. The slightly sloped stand with definitely one of the best views in the area has approved plans for a 510 s/m home-(3 bedrooms-4 bathrooms- open plan living areas-3 garages- lift and much more. See plan and video