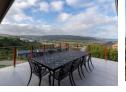

### Coastal retreat with sweeping views

Yes

3

2 1

2

No

As you step inside, it's immediately clear that this home is an entertainer's dream. Perched in a prime elevated position, this stunning three-bedroom coastal retreat commands breathtaking mountain, river and distant ocean views and redefines relaxed luxury with its seamless blend of indoor-outdoor living. The heart of the home is the beautiful kitchen, featuring granite countertops, a gas stove with electric oven, and a spacious center island with a delightful breakfast nook, perfect for casual family meals and gatherings. Flowing seamlessly from the kitchen, the open-plan dining and living room area extends through sliding doors to a balcony, ideally positioned for enjoying a morning coffee while taking in those gorgeous sunrises and scenery. The formal lounge can also be used by teenagers to hang out with their friends when...