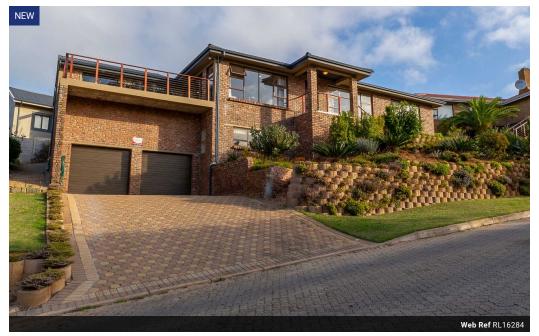

### Coastal retreat with sweeping views

Yes

3

2 1

2

No

As you step inside, it's immediately clear that this home is an entertainer's dream. Perched in a prime elevated position, this stunning three-bedroom coastal retreat commands breathtaking mountain, river and distant ocean views and redefines relaxed luxury with its seamless blend of indoor-outdoor living. The heart of the home is the beautiful kitchen, featuring granite countertops, a gas stove with electric oven, and a spacious center island with a delightful breakfast nook, perfect for casual family meals and gatherings. Flowing seamlessly from the kitchen, the open-plan dining and living room area extends through sliding doors to a balcony, ideally positioned for enjoying a morning coffee while taking in those gorgeous sunrises and scenery. The formal lounge can also be used by teenagers to hang out with their friends when...