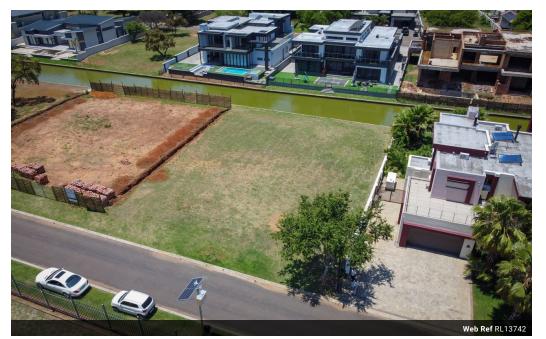

### Vacant Land In A Classy Estate In Hartebeespoort

If you feel adventurous to express your individual taste in your home design and create your own dream house, then this is the place. The Islands is a laid back, classy Estate which has most of the things one would anticipate to have in their surroundings. It is situated on 102 Ha of prime land on the Southern banks of Hartebeespoort Dam, adjoining Peacanwood Golf Estate, and referred to South Africa's inland Riviera, Everything revolves around the water.

Key Features

-System of canals 6km of navigable water at various points in the Estate, with jetties to accommodate boats. The Island Estate is the boat lovers's dream.

-The developer was also mindful of the environment, were many indigenous trees were protected, and they made provision for 8 Hectares park, created as a communal area. Adjoining the vast park has sports...