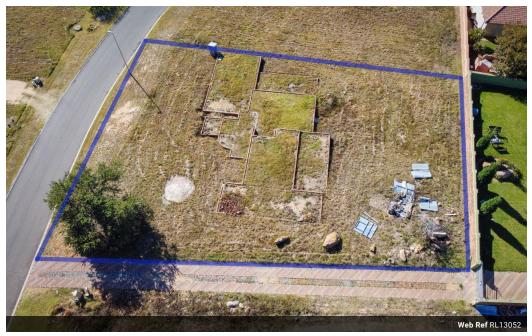

## Stand for sale with approved building plans & foundation in place

Meridian Realty proudly presents to you this 1 295m2 stand. Berg & Dal is a secure estate with panoramic views of the Suikerbos Nature Reserve and surrounding areas. This estate offers you the freedom to design your dream home - unrestricted of a specific building style or use of building material.

In the space of just one year, working from home has become an everyday reality for many of us. With ample benefits, such as working in your own curated corner and the joy of indulging in a quality homemade lunch, it's a move many of us have come to enjoy and have no intention of forsaking - even as offices begin to open up. You can truly have the best of both worlds - live on nature's doorstep and still have your job in the city...... Included in this sale are approved building plans, foundation and a NHBRC...