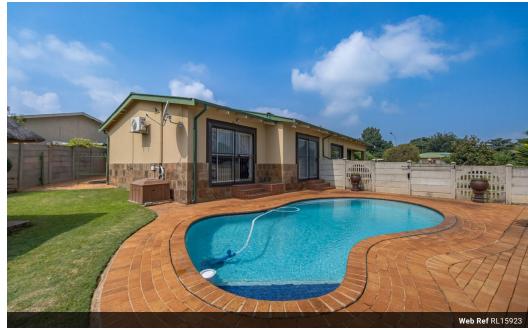

## Stunning Family Home in Heidelberg Central – Move-In Ready & Energy-Efficient!

Discover this beautifully maintained 3-bedroom, 2-bathroom home in the heart of Heidelberg Central proudly presented to you by Meridian Realty. Offering modern finishes, seamless indoor-outdoor living, and top-tier security, this home is perfect for families or investors.

Exceptional Living Spaces

Step into a spacious, semi open-plan layout featuring a cozy lounge with a fireplace, an elegant dining area, and a modern kitchen equipped with a gas stove, eye-level oven, granite countertops, and ample cupboard space. The home is neatly tiled throughout, with ceiling fans ensuring year-round comfort.

Luxurious Bedrooms & Bathrooms

The main bedroom is a private retreat with an open-plan full en-suite bathroom, a dressing area, air conditioning, and direct access to the pool.

The second and third bedrooms are spacious, fitted with...

## Features

| Pets Allowed | Yes |                     |       |            |         |
|--------------|-----|---------------------|-------|------------|---------|
| Interior     |     | Exterior            |       | Sizes      |         |
| Bedrooms     | 3   | Garages             | 1     | Floor Size | 320m²   |
| Bathrooms    | 2   | Carports / Parkings | 1     | Land Size  | 1,026m² |
| Kitchens     | 1   | Security            | Yes   |            |         |
| Recep. Rooms | 2   | Pool                | Yes   |            |         |
| Furnished    | No  | Views               | False |            |         |