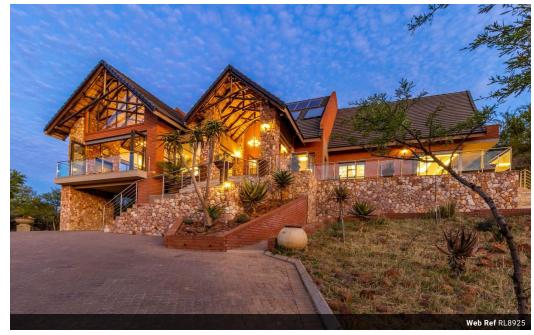

## Exclusive 3-Bedroom with guest Cottage on a Game Farm Estate between Heidelberg & Vereeniging

Set on a stunning 5-hectare stand in the heart of the Midvaal area, between Heidelberg and Vereeniging, this luxurious property offers a unique opportunity to live within an exclusive Game Farm Estate. One of only 20 stands in the Estate, this home combines modern comfort with the beauty of nature, offering unrivaled views and access to diverse wildlife.

This spacious 661m² home features 3 generously sized bedrooms, all with en-suite bathrooms. The sunken lounge is a cozy retreat, and the open-plan design flows effortlessly from the dining room to the fully equipped kitchen, complete with a 6-burner Smeg gas stove, gas oven, and a 5-stage water purification system. The scullery, pantry, and separate laundry yard with trough provide ample space for all your household needs.