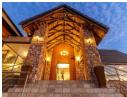

This spacious 661m² home features 3 generously sized bedrooms, all with en-suite bathrooms. The sunken lounge is a cozy retreat, and the open-plan design flows effortlessly from the dining room to the fully equipped kitchen, complete with a 6-burner Smeg gas stove, gas oven, and a 5-stage water purification system. The scullery, pantry, and separate laundry yard with trough provide ample space for all your household needs.