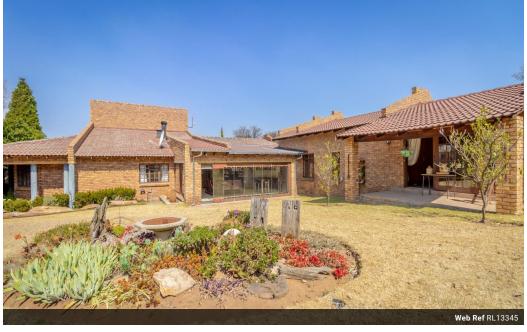

## Turn-key family home set on a corner stands high up in Jordaan Park.

Meridian Realty proudly presents this immaculate four-bedroom home to you. Set on a corner stand with exquisite views of the surroundings, this face brick home is move-in ready for a growing family. It boasts four carpeted bedrooms. The main bedroom has an air conditioner, a walk-in closet, and a tiled en-suite bathroom, fitted with a bath, shower, toilet and a double basin. The second / guest bedroom has built-in cupboards and en-suite bathroom fitted with a shower, a toilet, and a basin. Bedrooms three and four have ceiling fans and built-in cupboards. A fully tiled bathroom sits between these bedrooms - complete with a bath, a shower, a toilet, and a basin. The dining room, lounge, and kitchen are spacious & open plan and designed to entertain friends and family alike. The kitchen is fitted with ample cupboards, granite...