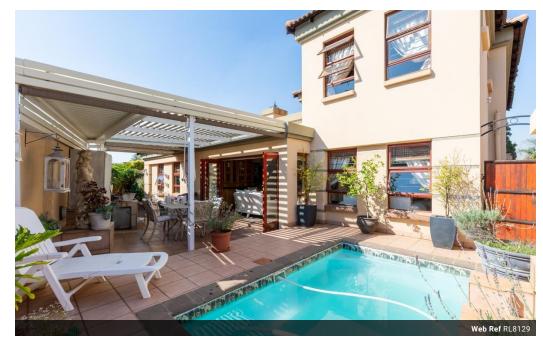

## Opulent Tuscan living with breathtaking views ..... an absolute must view ....

Nestled on the foothills of the Suikerbos Nature Reserve, this Tuscan inspired double storey family home, oozes street appeal and beautiful views. This immaculate and lived in home offers it all - great security on a 479 sqm stand with all the bells and whistles.

The downstairs area comprises of:

2 bedrooms and 2 bathrooms (one en-suite) - IDEAL for grandparents to live in or to be used as a private home office. The large open plan living areas include a lounge with a gas fireplace, spacious & sunny dining room / entertainment room with a built in braai that opens with stack doors onto a private and enclosed courtyard with a heated solar swimming pool and a low maintenance back garden. Tastefully designed kitchen with granite tops, ample built in cupboards and a separate scullery.