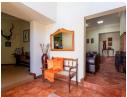

The downstairs area comprises of:

2 bedrooms and 2 bathrooms (one en-suite) - IDEAL for grandparents to live in or to be used as a private home office. The large open plan living areas include a lounge with a gas fireplace, spacious & sunny dining room / entertainment room with a built in braai that opens with stack doors onto a private and enclosed courtyard with a heated solar swimming pool and a low maintenance back garden. Tastefully designed kitchen with granite tops, ample built in cupboards and a separate scullery.