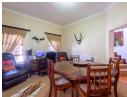

The downstairs area comprises of:

2 bedrooms and 2 bathrooms (one en-suite) - IDEAL for grandparents to live in or to be used as a private home office. The large open plan living areas include a lounge with a gas fireplace, spacious & sunny dining room / entertainment room with a built in braai that opens with stack doors onto a private and enclosed courtyard with a heated solar swimming pool and a low maintenance back garden. Tastefully designed kitchen with granite tops, ample built in cupboards and a separate scullery.