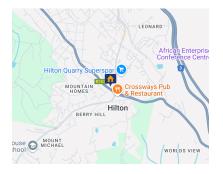

## 4,460m2 Vacant Land For Sale in Leonard

Rare Find - 4,460m<sup>2</sup> Prime Commercial Land in Central Hilton Zoned Low Impact Mixed Use 2 | Approved Office Plans Included

This is a truly exceptional opportunity in the heart of Hilton. This fully walled 4,460m² vacant stand is superbly located close to The Quarry Shopping Centre, with quick access to the N3, and is zoned Low Impact Mixed Use 2 (LIMU2) – offering unmatched versatility for commercial or mixed-use development.