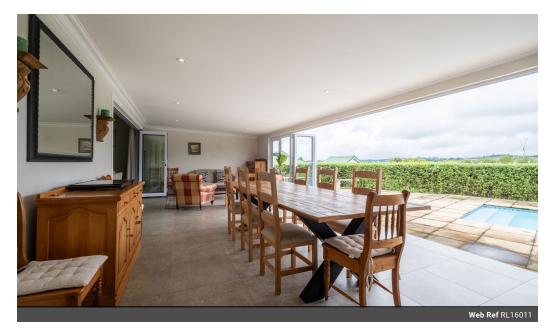

This home boasts a pristine, level garden that's easy to maintain, complete with a sparkling pool-ideal for entertaining or relaxing in the sun. Enter through an elegant enclosed patio with glass stacking doors that seamlessly flow into the pool area, creating the

 $The open-plan \ layout \ offers \ modern \ living \ at \ its \ best, with \ a \ spacious \ lounge \ just \ off \ the \ kitchen. \ The \ heart \ of \ the \ home \ is \ a$ gorgeous white kitchen featuring a massive Caesarstone center island, a freestanding gas stove with an extractor fan, and an abundance of cupboard space—a true chef's dream. A separate...