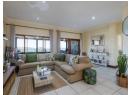

The apartment features two distinct entertainment areas: a spacious lounge and an enclosed balcony with aluminium windows, showcasing breathtaking views of the Karkloof – the perfect space to unwind or host friends. In addition, there's a charming outdoor area just off the kitchen with enough room for a table and chairs – a lovely...