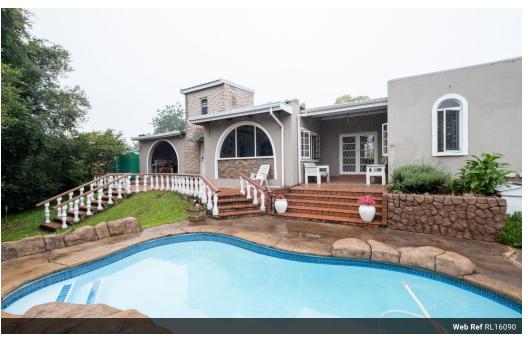

## Two Homes, One Incredible Opportunity in Merrivale Heights!

Welcome to this exceptional Merrivale Heights gem offering not one, but two beautiful homes on a single, spacious property.

Main House Features:

- Three generously sized bedrooms, perfect for a growing family
   Main bedroom with en-suite bathroom and views over the garden and pool area
- · Second full bathroom, recently renovated with sleek, contemporary design
- Stylish kitchen with granite countertops, illuminated cabinetry, and ample storage
- Parquet flooring in the living areas adds timeless charm
  Elegant lounge with large wood burning fireplace, opening to a covered outdoor braai area
  Sparkling swimming pool with fun slide a true kids' paradise!
  Jungle gym in the dream garden ideal for outdoor play

- · Beautiful arched windows throughout allowing the sun to stream through

Second Dwelling:

Private entrance -...