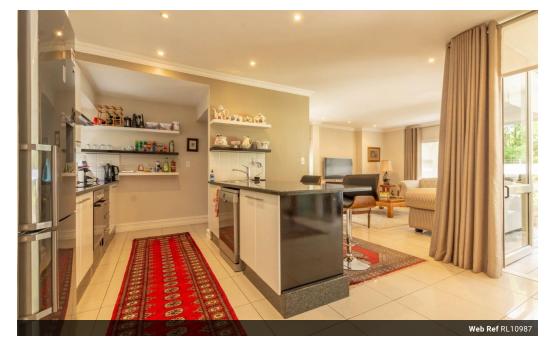

## Contemporary apartment, 2 bedrooms, 3 receptions in superb location on the Hyde Park border

Please contact agent for property address.

North Facing, 169sqm, comfortable living! Perfect if you are down-scaling or upgrading! Apartment is renovated! Spacious open planned dining, lounge and study/TV room with tiled floors. Living area onto tranquil balcony with views and installed roller shutters. Open plan kitchen with separate scullery, granite counter tops and center island. Well sized master suite with ample of cupboard space, sliding door to the balcony, full bathroom en-suite. with heated towel rails and time controlled underfloor heating. Generously sized 2nd bedroom with walk in cupboards' area. Full 2nd bathroom. Aluminum windows throughout. Entrance to the apartment via remote controlled access to a private courtyard shared only by two units.