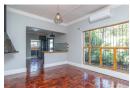

The main house features three spacious bedrooms, two with built-in cupboards. The third bedroom is especially versatile as it adjoins another sunken room a loft space perfect for a creative studio, teen suite, or private office. This unique space leads through sliding doors to an enclosed storeroom that can be included in this bedroom's setup, with potential for a private Airbnb, student rental, garage/storage space or extended living...