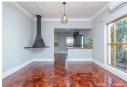

The main house features three spacious bedrooms, two with built-in cupboards. The third bedroom is especially versatile as it adjoins another sunken room a loft space perfect for a creative studio, teen suite, or private office. This unique space leads through sliding doors to an enclosed storeroom that can be included in this bedroom's setup, with potential for a private Airbnb, student rental, garage/storage space or extended living...