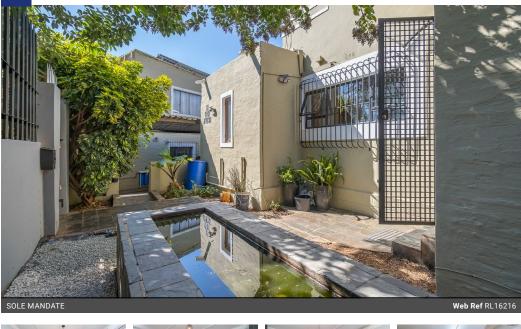

## Rooftop Viewing Deck, Bachelor Apartment & Loads of Off-Grid Extras You'll Love.

This corner property in sought-after Westdene offers the best of artistic charm, flexible living spaces, excellent security loads of parking and smart income potential—all wrapped up in spectacular views over Johannesburg. With a rooftop viewing deck, a fully equipped bachelor apartment, solar power, multiple garages, and a pool, this home is brimming with lifestyle and investment appeal.

## Features

| Pets Allowed | Yes |                     |       |            |       |
|--------------|-----|---------------------|-------|------------|-------|
| Interior     |     | Exterior            |       | Sizes      |       |
| Bedrooms     | 3   | Garages             | 3     | Floor Size | 532m² |
| Bathrooms    | 2   | Carports / Parkings | 4     |            |       |
| Kitchens     | 1   | Security            | Yes   |            |       |
| Recep. Rooms | 2   | Pool                | Yes   |            |       |
| Studies      | 1   | Views               | False |            |       |
| Furnished    | No  |                     |       |            |       |