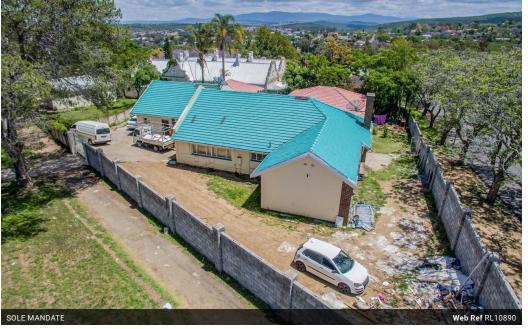

 Monthly Rates R1,335

We offer for sale this huge house and outbuildings that have been converted into 5 modern flats that are fully tenanted. 3 Of the flats comprise of 2 bedrooms, lounge, kitchen and bathroom, the 4th flat comprises of 2 bedrooms, main bedroom ensuite, lounge, kitchen and family bathroom and the 5th flat comprise of one bedroom, lounge, kitchen and bathroom. The yard of 1 flats. Rental income in excess of R35 000 per month.

8 No No False

Great return on your investment.

## Features

| Pets Allowed | Yes |     |
|--------------|-----|-----|
| Interior     |     | Ext |
| Bedrooms     | 9   | Ca  |
| Bathrooms    | 6   | Se  |
| Kitchens     | 5   | Po  |
| Recep. Rooms | 5   | Vie |
| Furnished    | No  |     |
|              |     |     |

| Exterior            |  |
|---------------------|--|
| Carports / Parkings |  |
| Security            |  |
| Pool                |  |
| Views               |  |

**Sizes** Land Size

1,276m<sup>2</sup>

https://www.meridianrealty.co.za