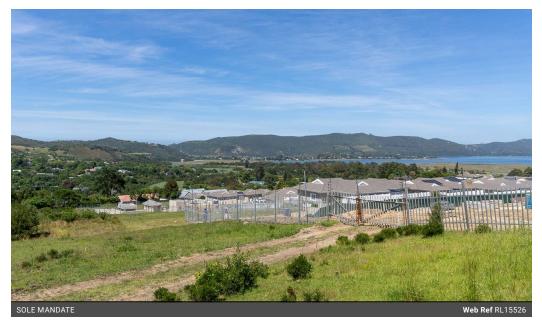

## Prime Development Land in Fisher Haven, Knysna

Exclusive Sole Mandate - Negotiable

Discover an exceptional opportunity with this fantastic development land available in the highly sought-after Fisher Haven area. This property features 70 approved stands, complete with an approved general plan and partial infrastructure in place, including

Located adjacent to an almost sold-out existing estate, this prime land is perfectly positioned to capitalise on the growing demand for residential properties in the region. Set against a picturesque hillside, the property boasts stunning lake views, creating an ideal setting for your next development project.

Key features:

70 approved stands ready for development

General plan approval in place

Partial infrastructure: some services and roads already established Scenic hillside location with beautiful lake...