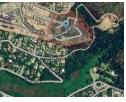

## Prime Development Land in Fisher Haven, Knysna

Exclusive Sole Mandate - Negotiable

Discover an exceptional opportunity with this fantastic development land available in the highly sought-after Fisher Haven area. This property features 70 approved stands, complete with an approved general plan and partial infrastructure in place, including

Key features:

70 approved stands ready for development

General plan approval in place

Partial infrastructure: some services and roads already established Scenic hillside location with beautiful lake...