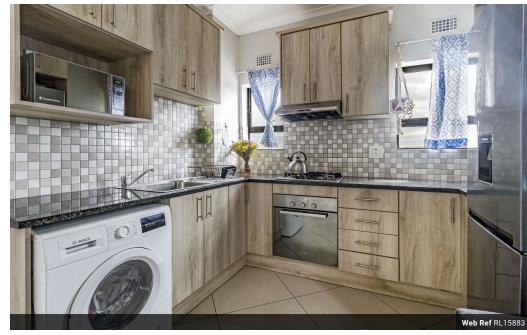

Step inside to discover a stylish open-plan living and dining area, complemented by a cozy yet functional kitchen fitted with modern finishes. The spacious lounge flows seamlessly onto a private balcony featuring a built-in braai.