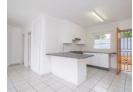

## Neat as a Pin Simplex Townhouse

This semi-detached single-storey townhouse is the perfect, low-maintenance, lock-up and go.

The home offers a perfect flow, complete with a separate scullery, breakfast nook and linen cupboard. The 2 bedrooms are nice and spacious, and sharing one full bathroom. The single garage is big enough to fit extra cupboards. The carport, in front of the garage, is convenient to park any extra vehicle.

## Features

| Interior     |    | Exterior            |       | Sizes      |       |
|--------------|----|---------------------|-------|------------|-------|
| Bedrooms     | 2  | Garages             | 1     | Floor Size | 86m²  |
| Bathrooms    | 1  | Carports / Parkings | 1     | Land Size  | 280m² |
| Kitchens     | 1  | Security            | Yes   |            |       |
| Recep. Rooms | 2  | Pool                | No    |            |       |
| Furnished    | No | Views               | False |            |       |