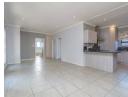

Open-plan living area: A seamless flow from the lounge and dining room to a private patio with a built-in braai – perfect for relaxing

Well-appointed kitchen: Modern white and grey cabinetry, black granite countertops, a gas...