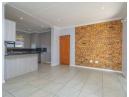

Open-plan living area: A seamless flow from the lounge and dining room to a private patio with a built-in braai – perfect for relaxing

Well-appointed kitchen: Modern white and grey cabinetry, black granite countertops, a gas...