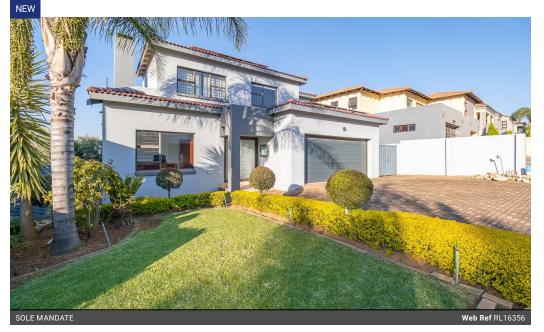

## Estate Home with all the bells and whistles

This double-storey home, in the middle of Heritage Heights Estate, is a blend of luxury, comfort and thoughtful design.

Upstairs unfold with three well-sized bedrooms, catering for convenience and a family's needs (enough dedicated space for homework and creativity), as well as a spacious pajama lounge. The downstairs living space, kitchen and separate scullery, connects the indoors with a braai-stoep and welcoming pool area. Apart from the dining room and lounge, the 4th bedroom on this level can also be used as a home office.

Bonus: spacious office space/4th bedroom/domestic accommodation/teen pad, with own entrance. The aluminium windows ensure durability and low maintenance. In front of the double automated garages, one can park at least 3 more vehicles. Solar panels, inverter system and so much more.