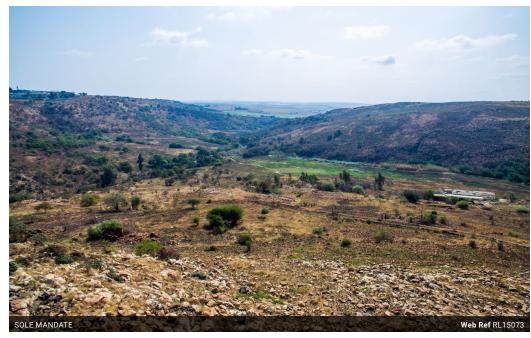

## Unique Property with River Frontage & Development Potential

8+ hectares nestled in the fertile Sterkfontein farm valley, this property boasts 500 metres of river frontage, with a 40-metre elevation drop to the water. Ideal for agricultural or residential development, it offers a steady water supply from the river and a small dam. The rich soil supports sustainable farming or eco-friendly living.

Water & fertile land: perfect for community gardens, farming, or commercial agriculture, offering long-term value. Scenic terrain: gentle slopes with stunning views, ideal for eco-tourism or modern residential estates. Development potential: