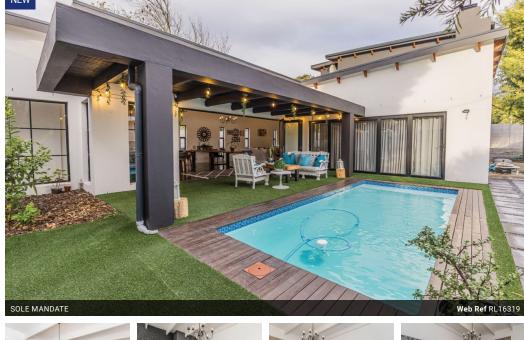

Step inside and be captivated by the breath-taking front-page living area. The extra-large TV lounge and dining room seamlessly flow onto a covered patio and sparkling swimming pool through stack-away doors—ideal for family gatherings and entertaining guests.

The ultra-modern open-plan kitchen is fully equipped with a gas stove and sleek finishes, complemented by a separate scullery for added convenience. A separate braai room with stack-away doors also opens directly onto the patio and pool area, ensuring year-round enjoyment and effortless indoor-outdoor living.