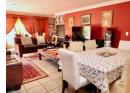

Upon entering, you will be captivated by the spaciousness and meticulously design of this home. To the right of the foyer, you'll find a cozy and private, carpeted lounge, perfect for relaxation. Moving forward, you enter into an open plan space that combines the kitchen, dining area, TV room and a delightful braai (barbecue) area. The kitchen (spacious and well-equipped) has lots of built-in cupboards, elegant..