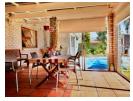

Upon entering, you will be captivated by the spaciousness and meticulously design of this home. To the right of the foyer, you'll find a cozy and private, carpeted lounge, perfect for relaxation. Moving forward, you enter into an open plan space that combines the kitchen, dining area, TV room and a delightful braai (barbecue) area. The kitchen (spacious and well-equipped) has lots of built-in cupboards, elegant..