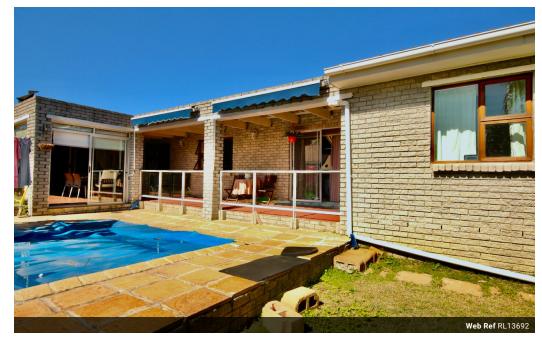

## 4 Bedroom House For Sale in Rouxville

Your dream home awaits you. Stunning 4-bedroom with 3 modern bathrooms FOR SALE at R2,995,000 in Rouxville, Kuils River

Introducing you to an exquisite 4-bedroom, 3-bathroom, single story home situated in the a highly sought-after and established Rouxville. With amenities such as schools, shopping centres, and recreational facilities just a stone's throw away, you'll have everything you need within easy access

Upon entering, you will be captivated by the spaciousness and meticulously design of this home. To the right of the foyer, you'll find a cozy and private, carpeted lounge, perfect for relaxation. Moving forward, you enter into an open plan space that combines the kitchen, dining area, TV room and a delightful braai (barbecue) area. The kitchen (spacious and well-equipped) has lots of built-in cupboards, elegant..

## **Features**

| Pets Allowed | Yes |                     |       |            |       |
|--------------|-----|---------------------|-------|------------|-------|
| Interior     |     | Exterior            |       | Sizes      |       |
| Bedrooms     | 4   | Garages             | 2     | Floor Size | 275m² |
| Bathrooms    | 3   | Carports / Parkings | 4     | Land Size  | 768m² |
| Kitchens     | 1   | Security            | Yes   |            |       |
| Recep. Rooms | 3   | Pool                | Yes   |            |       |
| Furnished    | No  | Views               | False |            |       |