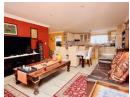

Upon entering, you will be captivated by the spaciousness and meticulously design of this home. To the right of the foyer, you'll find a cozy and private, carpeted lounge, perfect for relaxation. Moving forward, you enter into an open plan space that combines the kitchen, dining area, TV room and a delightful braai (barbecue) area. The kitchen (spacious and well-equipped) has lots of built-in cupboards, elegant..