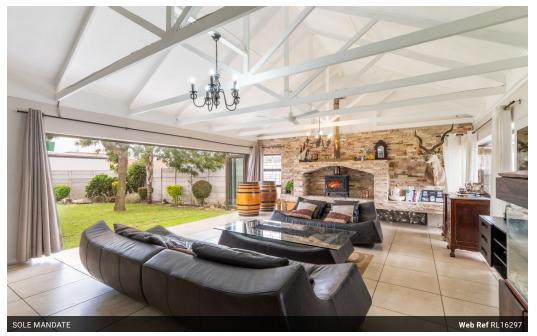

## Modern 4 bedroom Elegance Meets Spacious Comfort in Rouxville!

Step into stylish open-plan living in the heart of sought-after Rouxville! This contemporary home offers generous space, luxury finishes, and effortless indoor-outdoor flow – perfect for modern families or entertainers.

Property Features:

4 Bedrooms 3 Bathrooms (2 En-suite) Braai Room + Fireplace 3 Garages + Enclosed Carport Living Made for Lifestyle

Extra-large open-plan living and dining area with dramatic exposed roof trusses

Jetmaster fireplace creates a warm central feature

3.5 😭 3

Stack-away doors open fully to the back garden for seamless indoor-outdoor flow

Large windows flood the home with natural light