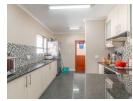

Features at a Glance:

Open-plan living area seamlessly flowing to a modern kitchen

Kitchen includes: granite countertops, ample built-in cupboards, built-in stove & hob, plus a discreet washing base

Spacious living area opens via sliding doors to a paved patio and low-maintenance back garden - perfect for entertaining