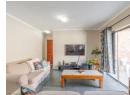

Features at a Glance:

Open-plan living area seamlessly flowing to a modern kitchen

Kitchen includes: granite countertops, ample built-in cupboards, built-in stove & hob, plus a discreet washing base

Spacious living area opens via sliding doors to a paved patio and low-maintenance back garden - perfect for entertaining