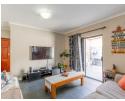

Features at a Glance:

Open-plan living area seamlessly flowing to a modern kitchen

Kitchen includes: granite countertops, ample built-in cupboards, built-in stove & hob, plus a discreet washing base

Spacious living area opens via sliding doors to a paved patio and low-maintenance back garden - perfect for entertaining